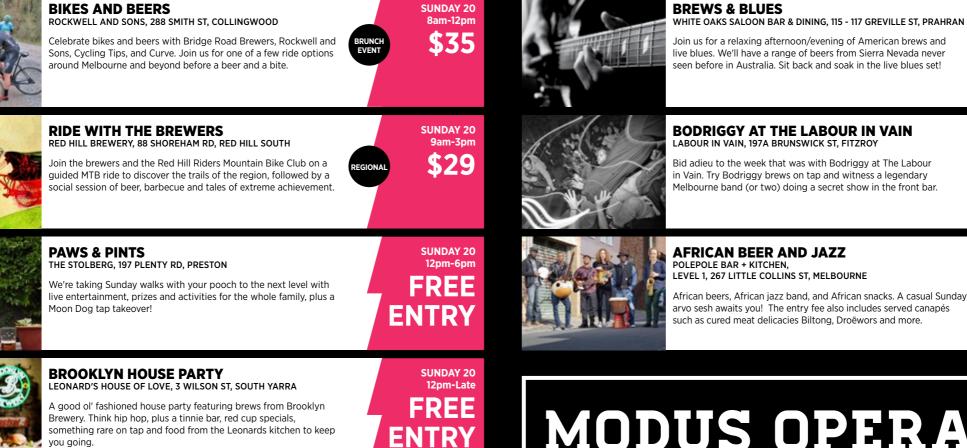

MALLARD, 314 SYDNEY RD, BRUNSWICK

Returning for a fourth year, some of Australia's most extreme metal bands come to the epic hall that is the Mallard with beers brewed by Moon Dog, Mountain Goat and Two Birds. Let the grim times roll.

# YOUNG HENRYS

# \* FRONT BAR TOUR \* A DIFFERENT MELBOURNE BAND FOR A 1-HOUR SET AT ONE OF OUR FAVORITE LOCAL BARS.

# FREE ENTRY. COLD BEER.

WEDNESDAY 16TH MAY - NORTHCOTE SOCIAL CLUB Thursday 17th May - Labour in Vain Friday 18th May - Tramway Hotel Saturday 19th May - The Rochey

ACTS ANNOUNCED SOON AT YOUNGHENRYS.COM/FRONTBARTOUR





BROOKLYN

HOUSE

PARTY

# @GOODBEERWEEK #GBW18 #GBW GOODTIMES **BREWS & BLUES**

BOOK TICKETS THROUGH GOODBEERWEEK.COM.AU



SUNDAY 20

FRFF

**SUNDAY 20** 

FREE

**SUNDAY 20** 

3pm-7pm

**\$10** 

2pm-Late

2pm-4pm



# **BODRIGGY AT THE LABOUR IN VAIN** LABOUR IN VAIN, 197A BRUNSWICK ST, FITZROY Bid adieu to the week that was with Bodriggy at The Labour in Vain. Try Bodriggy brews on tap and witness a legendary Melbourne band (or two) doing a secret show in the front bar. AFRICAN BEER AND JAZZ LEVEL 1, 267 LITTLE COLLINS ST, MELBOURNE

African beers, African jazz band, and African snacks. A casual Sunday arvo sesh awaits you! The entry fee also includes served canapés such as cured meat delicacies Biltong. Droëwors and more.

# **MODUS OPERANDI**

# **GOOD BEER PEOPLE AMBER HAHIPENE SECTION 8**

WHAT'S THE BEST MUSIC TO DRINK BEER BY? It depends on the time and the place, but reggae in the sunshine would be up there on my list.

WHAT'S YOUR FONDEST MUSIC AND BEER MEMORY?

Going to New York to check o