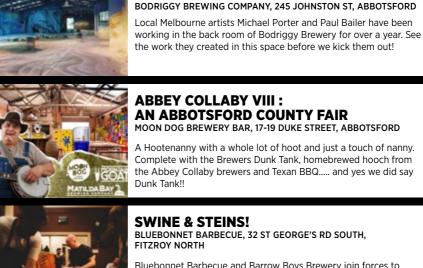

#### **BEER AMNESTY!** CLIFTON HILL BREW PUB. 89 QUEENS PDE. CLIFTON HILL

Swap that unwanted beer given by a cousin 5 years ago for a tap beer at the Clifton Hill Brewpub. One beer will get you a pot, two beers a schooner, and three beers a pint!

# WHERE THE WILD THINGS CHAR III BLUEBONNET BARBECUE, 32 ST GEORGE'S RD SOUTH, FITZROY NORTH

Wild native Australian flora and fauna perfectly prepared by Bluebonnet Barbecue to match the flavour forward Fixation range of beers. Sit and be satiated! SATURDAY 1: 6.30pm-9pn