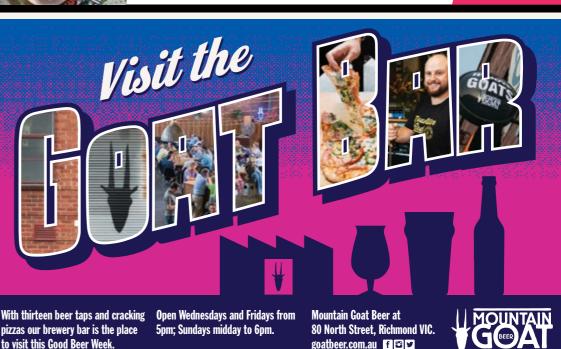

# NORTH STREET MEET

MOUNTAIN GOAT BEER, 80 NORTH ST, RICHMOND

Hidden away in the backstreets of Richmond is North Street, home to a little pocket of craft just waiting to be discovered.

Join Mountain Goat Beer, Maker Fine Coffee and Phillippa's Bakery for a delicious Craft Crawl, visiting each venue to learn about beer, coffee, bread and pastries before finishing up at the Goat Bar for a few beers, nibbles and a take-home gift.