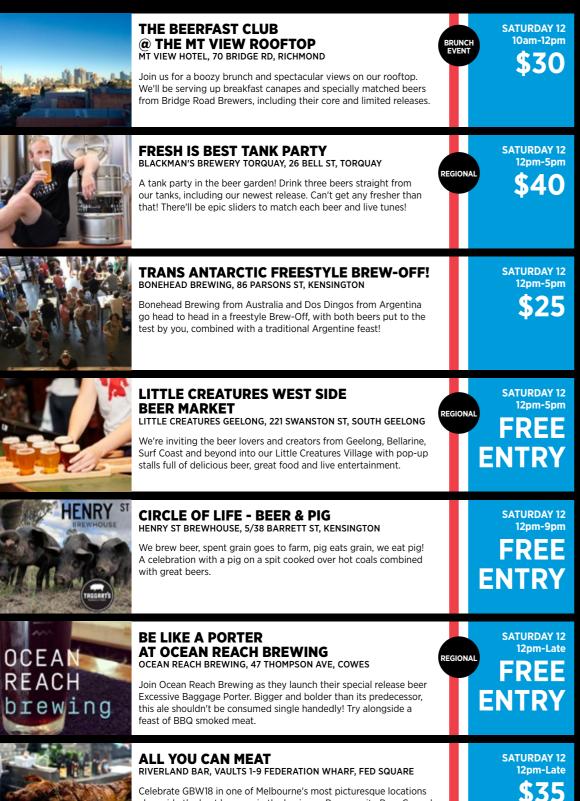

## WINNER, WINNER, PARMA DINNER! MRS PARMAS, 19-25 LITTLE BOURKE ST, MELBOURNE

Raise a pot or pint to the medal winning, trophy holding, award magnets as we tap the local champions and triumphs of Victorian brews voted by esteemed judges or by you after a few!

# **BREWDOG & BURGER BOYS TAKEOVER** SAVING GRACE, 32 CHURCH LANE, MEBOURNE

Having recently opened their doors to the public, freshly established venue Saving Grace has partnered with the legendary Scots at BrewDog to bring a very special, week long event to the beer and food lovers of Melbourne for Good Beer Week. Boasting 6 taps of BrewDog's eclectic brews, Saving Grace will also be hosting Melbourne's famous Burger Boys for the event, matching each beer with a delicious burger to ensure everyone leaves satisfied.

Established in 2014, Burger Boys hit the Melbourne's burger scene headlong. Operating as a pop up kitchen in an array of venues across Melbourne's CBD and surrounding suburbs, they quickly solidified themselves as a prominent feature in the city's ever growing burger scene. Having recently nestled into a new home at Saving Grace, the team thought it only prudent to match their stunning burgers along side some of best international brews available for Good Beer Week. 6 Taps, Amazing Burgers, Superb Setting.

#### **FREE ENTRY** WEEKLONG 11.30am—Late

Celebrate GBW18 in one of Melbourne's most picturesque locations alongside the best brewers in the business, Brewmanity Beer Co and Shifty Lizard Brewing Co. \$35 will get you all the meat you can eat!

BOOK TICKETS THROUGH GOOD BEERWEEK. COM. AU @GOODBEERWEEK #GBW18 # GBW BEERLOVER

**SATURDAY 12** 

FREE

SATURDAY 12

**ENTRY** 

12pm-Late

# WHITE RABBIT BREWERY VS WATTS RIVER **BREWING - TAP TAKEOVER** GOOD HEAVENS, LEVEL 2, 79 BOURKE ST, MELBOURNE

THE GREAT BRITISH BEER SPECTAPULAR

Try favourites from Watts River and White Rabbit, plus one specialty brew and an exclusive collaboration beer. Brewers from will be on deck to talk about their beers, plus answer any pressing questions you might have!

KOMBI KEG DELIVERS AT HOP TEMPLE HOP TEMPLE. 24 ARMSTRONG ST. N BALLARAT CENTRAL

Kombi Keg Melbourne will be delivering craft beers and ciders to Ballarat. Parked in the laneway, the good brews will flow from our 6 taps in the Kombi.

## SOUTHEAST MICRO BEERFEST BAD SHEPHERD BREWING CO., 386 RESERVE RD, CHELTENHAM

Join Mornington, 2 Brothers, Wolf of the Willows, Black Heart, Dainton and Mr. Banks at Bad Shepherd Brewing for a micro beerfest of Southeast's best. More than 30 beers to try and 50 cent wings!