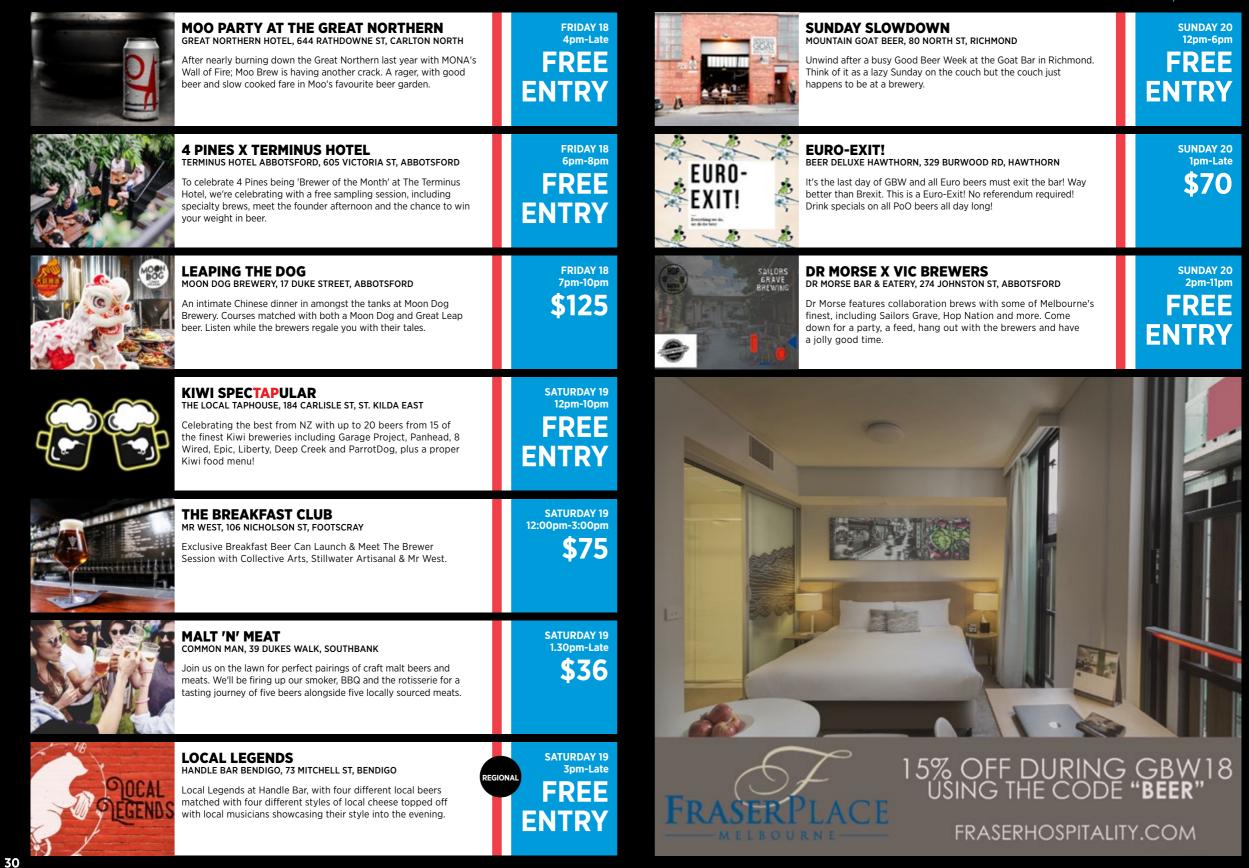

t entertainers, Henry Wagons. Henry also takes his masterful hands to brewing collaborating on a specialty brew for the night!



HAPPY HOUR EVERY HOUR GREAT NORTHERN HOTEL, 644 RATHDOWNE ST, CARLTON NORTH

Join Balter for a massive tap take over at one of Australia's greatest pubs. Loads of prizes, meet the brewer and try never before seen beers from the gang at Balter.

# TUESDAY 15 6pm-Late FREE ENTRY

MONDAY 14

**TUESDAY 15** 

6pm-10pm

\$60

<sup>7pm-Late</sup>



PIRATELIFE.COM.AU @F

# @PIRATELIFEBEER



FROM THE CRAFTY PINT

# **@GOODBEERWEEK #GBW18 # GBW BEERLOVER**

their field; ladies in beer, design & sport.





THE CRAFTY PINT

**ENTRY** 



28

BOOK TICKETS THROUGH GOODBEERWEEK.COM.AU @GOODBEERWEEK #GBW18 # GBWBEERLOVER







# **@GOODBEERWEEK** #GBW18 # GBW BEERLOVER







PRESENTED BY PRIVATE DINING ROOM. PRIVATE DINING VENUE

Melbourne's finest women chefs with leading women

brewers in this unique degustation that is sure to be

a platinum hit of GBW18. Partnering once again with Private Dining Room, a social supper club that creates

experimental and unique experiences at secret locations

held somewhere new in 2018, but you won't know where

across Melbourne, this beer paired degustation will be

Let's hear it for the girls, as Mega Dega VI brings together

# BOOK TICKETS THROUGH GOODBEERWEEK.COM.AU @GOODBEERWEEK #GBW18 #GBW FOODIE



# **PERFECT MATCH: CHEESE & BEER** MILK THE COW CARLTON, 323 LYGON ST. CARLTON

Join our cheesemongers and brand experts for a guided flight of artisan cheeses and boutique beers as we explore the earthy, yeasty flavou