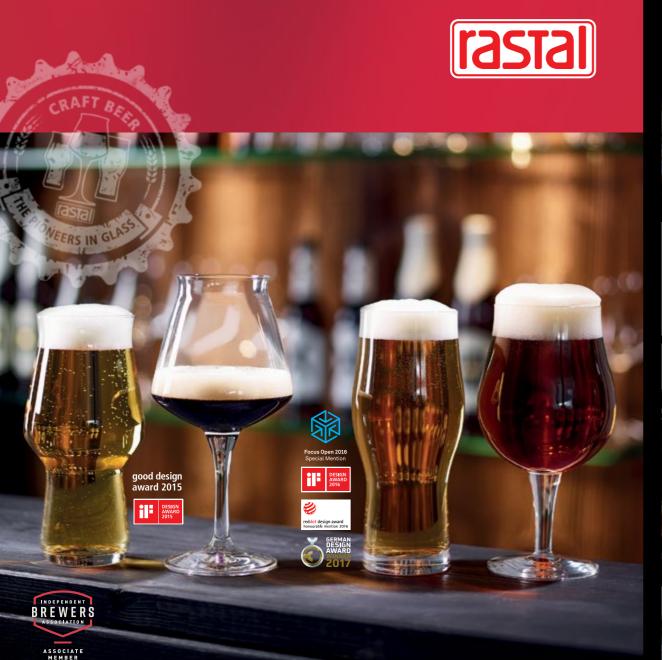

# **THE ART OF GLASS: RASTAL MASTERCLASS** UPSTAIRS AT BEER DELUXE, CNR SWANSTON & FLINDERS STS

Join international glassware experts RASTAL for a masterclass that explores the difference that glassware can make to the beer drinking experience, through how it captures aroma, carbonation and more.