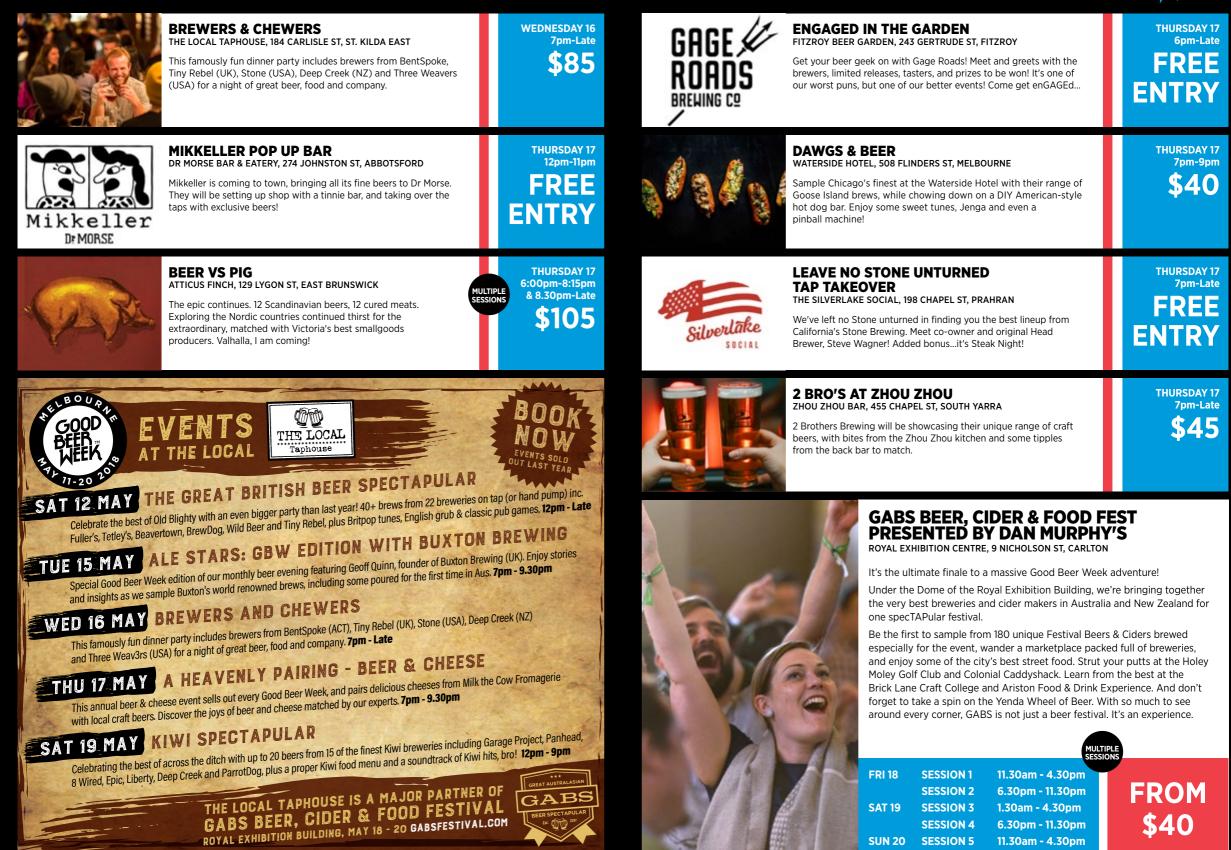

#### **A HEAVENLY PAIRING - BEER & CHEESE** THE LOCAL TAPHOUSE, 184 CARLISLE ST, ST. KILDA EAST

THE NATIONAL HOTEL, 340 - 344 VICTORIA ST, RICHMOND

Join us as we take you on a culinary round-the-world journey through cheese and beer! Matching a hand-picked selection of

This annual beer and cheese event sells out every Good Beer Week, and pairs delicious cheeses from Milk the Cow Fromagerie with local craft beers. Discover the joys of beer and cheese matched by our resident experts.

# specially sourced cheeses with local and international brews.

**AROUND THE WORLD** 

WITH BEER & CHEESE