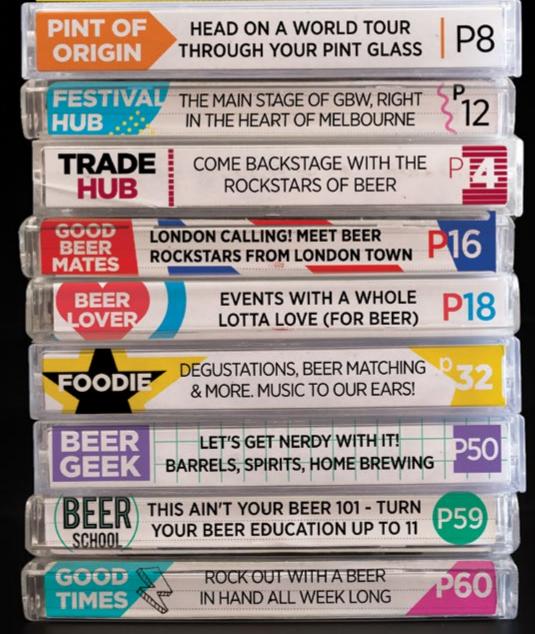

# "ONE OF THE BEST BEER FESTIVALS IN THE WORLD"

The Beer Connoisseur magazine (USA)

FRI 18 - SUN 20 MAY ROYAL EXHIBITION BUILDING, CARLTON GABSFESTIVAL.COM

ARISTON

THE LOCAL

YENDA

Pint of Origin has become a highlight for brewers and beer lovers alike since it was launched by The Crafty Pint at the second Good Beer Week way back in 2012. The premise has remained the same since - we've just refined and expanded it in the years since.

# **CRYERMALT IS PROUD TO BE HOSTING THE TRADE HUB** AGAIN IN 2018 FOR THE DURATION OF GOOD BEER WEEK AT THE FESTIVAL HUB AT BEER DELUXE.

GETTING TO THE HEART OF WHAT MAKES GOOD BEER IS NOT JUST ABOUT SOURCING THE BEST INGREDIENTS, IT'S ALSO ABOUT NETWORKING AND KEEPING YOUR FINGER ON THE PULSE OF AN EXCITING AND RAPIDLY-CHANGING INDUSTRY.

> **SATURDAY 19** 10am-3pm \$25

**SATURDAY 19** 4pm-5.30pm FREE **ENTRY** 

DDBEER LONDON

OUR GOOD BEER MATES STREAM STARTED IN 2017 AS A WAY TO SHED LIGHT

ON A BEER CITY THAT WE ADMIRE AND BELIEVE MELBOURNE CAN STAND

BEER AMNESTY

# **GOOD BEER PEOPLE TOM DELMONT** FIXATION BREWING CO

# **GOOD BURGER WEEK II: NINE DAYS A WEEK** ROCKWELL AND SONS, 288 SMITH ST, COLLINGWOOD

**GOOD BEER GELATERIA** 

of the festival

2017's most popular event [citation needed] is back. Nine days of burger and beer pairings featuring the best Garage Project and Rockwell and Sons have to offer.